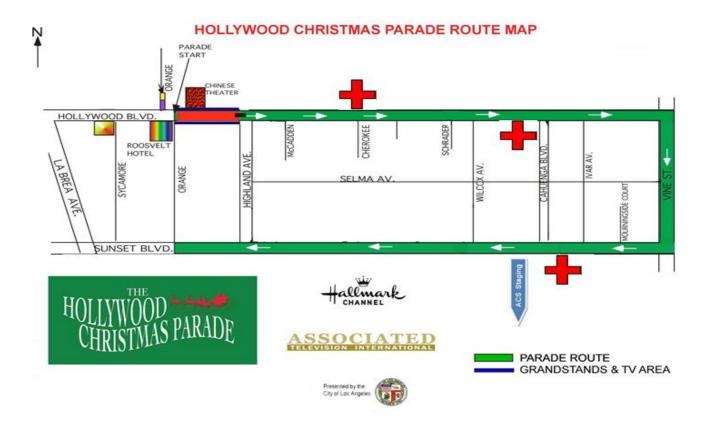

## **2017 Hollywood Christmas Parade**

## **TIMELINE**

1300 Staff arrival

1500 Volunteer arrival

1600 Briefing

1700 Deployment

1800 Parade begins

1950 End of parade begins

2130 End of Parade

2200 Debriefing, Demob and release

| INCIDENT RADIO COMMUNICATIONS PLAN |          |                 |                   |            |            |            |            |                                                                        |
|------------------------------------|----------|-----------------|-------------------|------------|------------|------------|------------|------------------------------------------------------------------------|
| Ch.<br>#                           | Function | Channel<br>Name | Assignment        | RX Freq    | RX<br>Tone | TX Freq    | TX<br>Tone | Remark                                                                 |
| 5                                  | Tactical | ACS 5           | Event<br>Dispatch | 146.5800 W | CSQ        | 146.5800 W | 110.9      | All Assigned Ham Radio<br>Operators                                    |
| 1                                  | Repeater | ACS 1           | Net Control       | 147.3000 W | CSQ        | 147.9000 W | 110.9      | Contact Net Control if<br>unable to reach on ACS<br>Ch 5 or by a Relay |
|                                    | Link     | 220 Link        | Net Control       | 224.6800 W | CSQ        | 223.0800 W | 114.8      | Linked to ACS Channel 1                                                |
|                                    | TACTICAL |                 | Event<br>Dispatch |            |            |            |            | LAFD Assigned<br>Resources                                             |